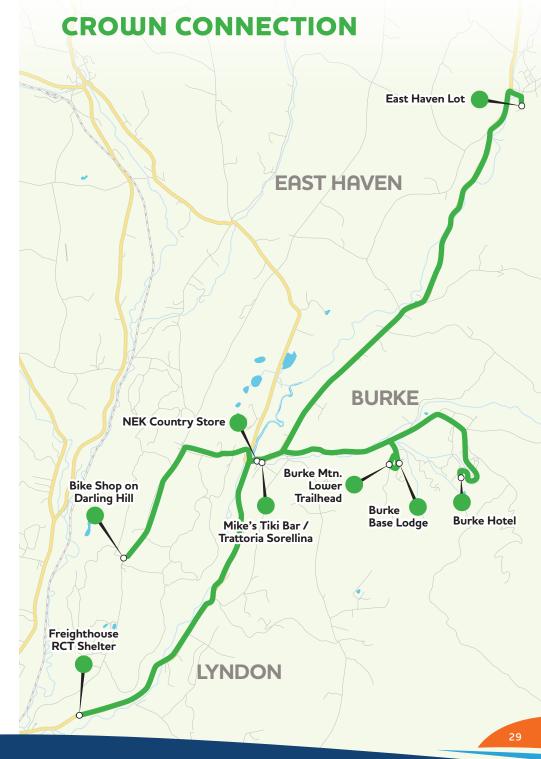

## **KINGDOM TRAILS SHUTTLE:**

The Crown runs Friday, Saturday, Sunday and Holiday Mondays from May to October; leaving Lyndon at 7:12 am to bring riders to East Burke and Burke Mountain, It then travels 7 loops between East Burke, Burke Mountain Lower Lot, East Haven and the Bike

Shop on Darling Hill, returning to Lyndon from Burke at 6PM. This vehicle is Not wheelchair, but arrangements can be made. This vehicle tows a bike trailer that holds up to 15 bikes.